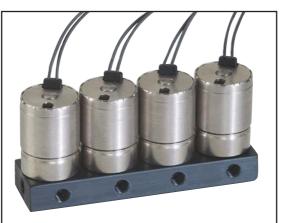

Four valves shown on single-sided manifold

wire leads out the top, allowing body rotation for close-center mounting. In addition, the valve features higher flow; combining fast shifting speed, extremely high cycle life with the design flexibility to make this valve a "small wonder" for demanding applications.