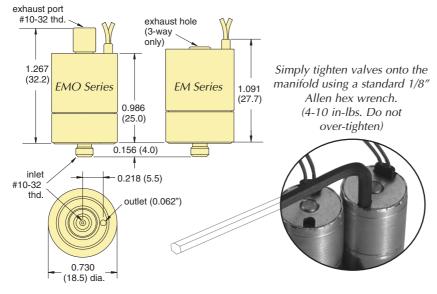

Mounting: Manifold (#10-32 stud). See Page 204.

Voltage: 12-Volt DC or 24-Volt DC (custom voltage options available)

Power Consumption: 1 Watt

Seal Material: Buna-N Standard, FKM and EPDM optional (others on request)