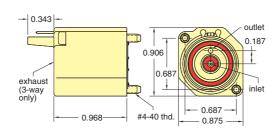

Ports: Inlet and outlet through manifold; 3-way exhaust through top of valve (3-way

only)

Order No.

ES-2W-2-Way Electronic Poppet Valve ES-3W-3-Way Electronic Poppet Valve

 Input Pressure:
 28" Hg Vac. to 105 psig

 28" Hg Vac. to 50 psig (L)

 25" Hg Vac. to 50 psig (H)

Air Flow: 0.6 scfm @ 100 psig 0.5 scfm @ 50 psig (L) 0.45 scfm @ 25 psig (H)

Ports: Inlet and outlet through manifold; 3-way exhaust through top of valve (3-way only)

Order No.

ES-2B-2-Way Electronic Poppet Valve ES-3B-3-Way Electronic Poppet Valve