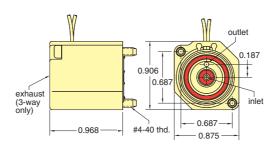

Normally-Closed 2- & 3-Way Electronic Poppet Valves with Board Mount

For Cable and Connectors, see Page 224.

Input Pressure: 28" Hg Vac. to 105 psig

28" Hg Vac. to 50 psig (L) 25" Hg Vac. to 50 psig (H)

**Air Flow:** 0.6 scfm @ 100 psig 0.5 scfm @ 50 psig (L)

0.45 scfm @ 25 psig (H)

Ports: Inlet and outlet through manifold; 3-way exhaust through top of valve (3-way

only)

Order No.

ES-2S-2-Way Electronic Poppet Valve ES-3S-3-Way Electronic Poppet Valve

Input Pressure: 28" Hg Vac. to 105 psig