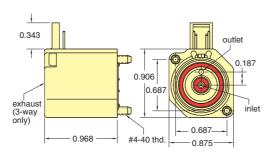

Normally-Closed 2- & 3-Way Electronic Poppet Valves with Board Mount

For Cable and Connectors, see Page 224.

Input Pressure: 28" Hg Vac. to 105 psig

28" Hg Vac. to 50 psig (L) 25" Hg Vac. to 50 psig (H)

**Air Flow:** 0.6 scfm @ 100 psig 0.5 scfm @ 50 psig (L)

0.45 scfm @ 25 psig (H)

Ports: Inlet and outlet through manifold; 3-way exhaust through top of valve (3-way

only)

Order No.

ES-2S-2-Way Electronic Poppet Valve ES-3S-3-Way Electronic Poppet Valve

Input Pressure: 28" Hg Vac. to 105 psig

28" Hg Vac. to 50 psig (L) 25" Hg Vac. to 50 psig (H)

Air Flow: 0.6 scfm @ 100 psig 0.5 scfm @ 50 psig (L) 0.45 scfm @ 25 psig (H)

Ports: Inlet and outlet through manifold; 3-way exhaust through top of valve (3-way only)

Order No.

ES-2T-2-Way Electronic Poppet Valve ES-3T-3-Way Electronic Poppet Valve

 Input Pressure:
 28" Hg Vac. to 105 psig

 28" Hg Vac. to 50 psig (L)

 25" Hg Vac. to 50 psig (H)

Air Flow: 0.6 scfm @ 100 psig 0.5 scfm @ 50 psig (L) 0.45 scfm @ 25 psig (H)