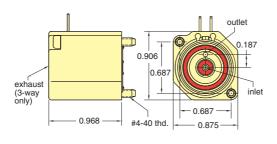

28" Hg Vac. to 50 psig (L) 25" Hg Vac. to 50 psig (H)

Air Flow: 0.6 scfm @ 100 psig 0.5 scfm @ 50 psig (L) 0.45 scfm @ 25 psig (H)

Ports: Inlet and outlet through manifold; 3-way exhaust through top of valve (3-way only)

Order No.

ES-2T-2-Way Electronic Poppet Valve ES-3T-3-Way Electronic Poppet Valve

 Input Pressure:
 28" Hg Vac. to 105 psig

 28" Hg Vac. to 50 psig (L)

 25" Hg Vac. to 50 psig (H)

Air Flow: 0.6 scfm @ 100 psig 0.5 scfm @ 50 psig (L) 0.45 scfm @ 25 psig (H)