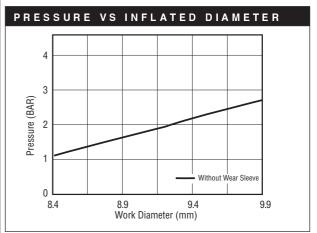

# P006RCA Firestone



|   | Assembly Order No. | Rubber Material | F1 | F2 | F3  | Clamp Ring      | Body Material   | Max Restricted<br>Pressure (psig/bar) | Max Unrestricted<br>Pressure (psig/bar) |
|---|--------------------|-----------------|----|----|-----|-----------------|-----------------|---------------------------------------|-----------------------------------------|
| ı | WP1-M58-0001       | Neoprene        | M6 | M3 | N/A | Stainless Steel | Stainless Steel | 55 / 4                                | 25 / 1.8                                |



### IMPERIAL

## FORCE CURVES Applicable Work Diameter Load 55 PSI 3.3 .33-.39 2.2 45 PSI 1.1 0 .33 .39 .35 Work Diameter (in)



### METRIC