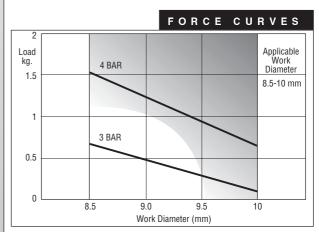

## FORCE CURVES Applicable Work Diameter Load 55 PSI 3.3 .33-.39 2.2 45 PSI 1.1 0 .33 .39 .35 Work Diameter (in)