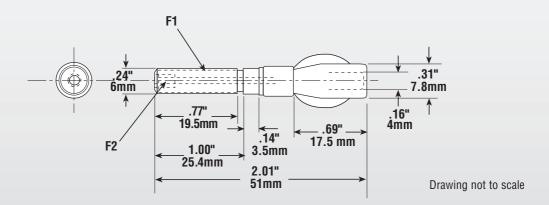

# P006RCA Firestone

|   | Assembly Order No. | Rubber Material | F1 | F2 | F3  | Clamp Ring      | Body Material   | Max Restricted<br>Pressure (psig/bar) | Max Unrestricted<br>Pressure (psig/bar) |
|---|--------------------|-----------------|----|----|-----|-----------------|-----------------|---------------------------------------|-----------------------------------------|
| ı | WP1-M58-0001       | Neoprene        | M6 | M3 | N/A | Stainless Steel | Stainless Steel | 55 / 4                                | 25 / 1.8                                |