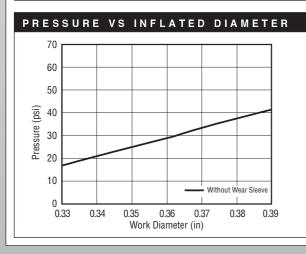

# P006RCA Firestone



|   | Assembly Order No. | Rubber Material | F1 | F2 | F3  | Clamp Ring      | Body Material   | Max Restricted<br>Pressure (psig/bar) | Max Unrestricted<br>Pressure (psig/bar) |
|---|--------------------|-----------------|----|----|-----|-----------------|-----------------|---------------------------------------|-----------------------------------------|
| ı | WP1-M58-0001       | Neoprene        | M6 | M3 | N/A | Stainless Steel | Stainless Steel | 55 / 4                                | 25 / 1.8                                |



### IMPERIAL

## FORCE CURVES Applicable Work Diameter Load 55 PSI 3.3 .33-.39 2.2 45 PSI 1.1 0 .33 .39 .35 Work Diameter (in)



### METRIC