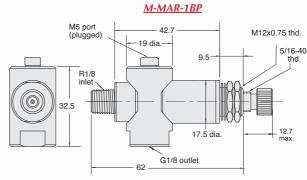

## **New Mounting Configurations**

**NEW** Cartridge Mount Option

**NEW** M5 Manifold Mount Style

**NEW** R1/8 Mounted Option with Swivel Output

#### **Order Information** Inlet Base Part No. M5 Female M5 Female M-MAR-1 R1/8 Male M5 Female M-MAR-1P M5 Male Manifold M-MAR-1M M5 Female M5 Female M-MAR-1C R1/8 Male M5 Female M-MAR-1CP Cartridge Cartridge M-MAR-1R M-MAR-1BP R1/8 Male G1/8 Female FKM Seals and Electroless Nickel Plating also available