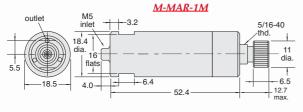

## **New Mounting Configurations**

**NEW** Cartridge Mount Option

**NEW** M5 Manifold Mount Style

**NEW** R1/8 Mounted Option with Swivel Output

**Medium:** Air, Water\* or Liquid\* Input Pressure: 21 bar max.

Air Flow: 85 l/min @ 3.5 bar; 140 l/min @ 7 bar

**Temperature Range:** 0 to 110°C

**Mounting:** M12x0.75 thread. Nuts and lockwashers

furnished

Materials: Brass body, Nitrile seals (FKM optional "-V"), stainless steel stem and spring

**Adjustment:** By means of a knob with micro-adjustment (40 pitch thread). Screwdriver slot and plastic adjustment versions also available.

#### **Order Information** Inlet Base Part No. M5 Female M5 Female M-MAR-1 R1/8 Male M5 Female M-MAR-1P M5 Male Manifold M-MAR-1M M5 Female M5 Female M-MAR-1C R1/8 Male M5 Female M-MAR-1CP Cartridge Cartridge M-MAR-1R M-MAR-1BP R1/8 Male G1/8 Female FKM Seals and Electroless Nickel Plating also available