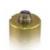

# Clippard

## M-MAR-1 Series Miniature Pressure Regulators

**Relieving & Non-Relieving Versions** 



## **New Mounting Configurations**

**NEW** Cartridge Mount Option

**NEW** M5 Manifold Mount Style

**NEW** R1/8 Mounted Option with Swivel Output



## **Adjustment Options**



Standard NFW Knurled Screwdriver Knob Slot

Example Part No.: M-MAR-1BPF-5



Large **Plastic** Knoh

When Clippard introduced a miniature regulator in 1962, the M-MAR-1 became very popular as a simple, robust, and cost-effective regulator in a small package with exceptionally long life. As regulator applications continue to increase, Clippard is meeting the demand with a variety of new models, options and improvements.

Regulators are offered in either relieving or non-relieving versions. The relieving design maintains a constant pressure output even when downstream conditions change, while non-relieving regulators do not automatically compensate for changes in downstream flow or pressure. There is no vent to atmosphere, as in a relieving type regulator, and the output pressure can incr