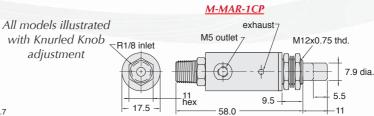

#### **Order Information** Inlet Base Part No. M5 Female M5 Female M-MAR-1 R1/8 Male M5 Female M-MAR-1P M5 Male Manifold M-MAR-1M M5 Female M5 Female M-MAR-1C R1/8 Male M5 Female M-MAR-1CP Cartridge Cartridge M-MAR-1R M-MAR-1BP R1/8 Male G1/8 Female FKM Seals and Electroless Nickel Plating also available