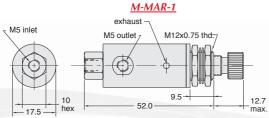

**Medium:** Air, Water\* or Liquid\* Input Pressure: 21 bar max.

Air Flow: 85 l/min @ 3.5 bar; 140 l/min @ 7 bar

**Temperature Range:** 0 to 110°C

**Mounting:** M12x0.75 thread. Nuts and lockwashers

furnished

Materials: Brass body, Nitrile seals (FKM optional "-V"), stainless steel stem and spring

**Adjustment:** By means of a knob with micro-adjustment (40 pitch thread). Screwdriver slot and plastic adjustment versions also available.

#### **Order Information** Inlet Base Part No. M5 Female M5 Female M-MAR-1 R1/8 Male M5 Female M-MAR-1P M5 Male Manifold M-MAR-1M M5 Female M5 Female M-MAR-1C R1/8 Male M5 Female M-MAR-1CP Cartridge Cartridge M-MAR-1R M-MAR-1BP R1/8 Male G1/8 Female FKM Seals and Electroless Nickel Plating also available