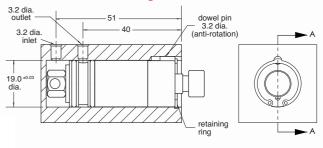

## **New Mounting Configurations**

**NEW** Cartridge Mount Option

**NEW** M5 Manifold Mount Style

**NEW** R1/8 Mounted Option with Swivel Output

#### **Order Information** Inlet Base Part No. M5 Female M5 Female M-MAR-1 R1/8 Male M5 Female M-MAR-1P M5 Male Manifold M-MAR-1M M5 Female M5 Female M-MAR-1C R1/8 Male M5 Female M-MAR-1CP Cartridge Cartridge M-MAR-1R M-MAR-1BP R1/8 Male G1/8 Female FKM Seals and Electroless Nickel Plating also available

### <u>M-MAR-1R</u>