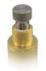

# Clippard

## M-MAR-1 Series Miniature Pressure Regulators

**Relieving & Non-Relieving Versions** 



## **New Mounting Configurations**

**NEW** Cartridge Mount Option

**NEW** M5 Manifold Mount Style

**NEW** R1/8 Mounted Option with Swivel Output



## **Adjustment Options**



Standard NFW Knurled Screwdriver Knob Slot

Example Part No.: M-MAR-1BPF-5



Large **Plastic** Knoh

When Clippard introduced a miniature regulator in 1962, the M-MAR-1 became very popular as a simple, robust, and cost-effective regulator in a small package with exceptionally long life. As regulator applications continue to increase, Clippard is meeting the demand with a variety of new models, options and improvements.

Regulators are offered in either relieving or non-relieving versions. The relieving design maintains a constant pressure output even when downstream conditions change, while non-relieving regulators do not automatically compensate for changes in downstream flow or pressure. There is no vent to atmosphere, as in a relieving type regulator, and