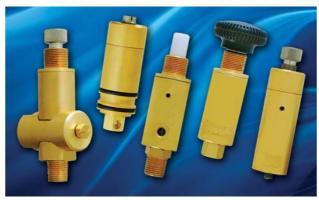

## **New Mounting Configurations**

**NEW** Cartridge Mount Option

**NEW** M5 Manifold Mount Style

**NEW** R1/8 Mounted Option with Swivel Output

## **Adjustment Options**

Standard NFW Knurled Screwdriver Knob Slot

Example Part No.: M-MAR-1BPF-5

Large **Plastic** Knoh

When Clippard introduced a miniature regulator in 1962, the M-MAR-1 became very popular as a simple, robust, and cost-effective regulator in a small package with exceptionally long life. As regulator applications continue to increase, Clippard is meeting the demand with a variety of new models, options and improvements.

#### **Order Information** Inlet Base Part No. M5 Female M5 Female M-MAR-1 R1/8 Male M5 Female M-MAR-1P M5 Male Manifold M-MAR-1M M5 Female M5 Female M-MAR-1C R1/8 Male M5 Female M-MAR-1CP Cartridge Cartridge M-MAR-1R M-MAR-1BP R1/8 Male G1/8 Female FKM Seals and Electroless Nickel Plating also available