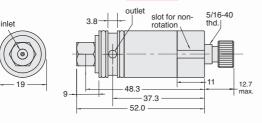

1C and 1CP Models: As plunger is depressed, pressure increases proportionally to the travel; when plunger is released the input is closed and the output pressure is exhausted to atmosphere. 5.5 mm plunger travel.

#### **Order Information** Inlet Base Part No. M5 Female M5 Female M-MAR-1 R1/8 Male M5 Female M-MAR-1P M5 Male Manifold M-MAR-1M M5 Female M5 Female M-MAR-1C R1/8 Male M5 Female M-MAR-1CP Cartridge Cartridge M-MAR-1R M-MAR-1BP R1/8 Male G1/8 Female FKM Seals and Electroless Nickel Plating also available

Plunger release standard on 1C and 1CP models

### 

M-MAR-1C