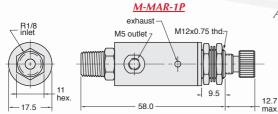

#### **Order Information** Inlet Base Part No. M5 Female M5 Female M-MAR-1 R1/8 Male M5 Female M-MAR-1P M5 Male Manifold M-MAR-1M M5 Female M5 Female M-MAR-1C R1/8 Male M5 Female M-MAR-1CP Cartridge Cartridge M-MAR-1R M-MAR-1BP R1/8 Male G1/8 Female FKM Seals and Electroless Nickel Plating also available