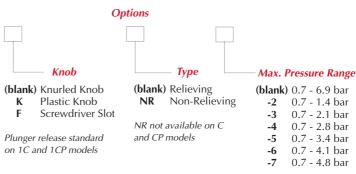

## **Adjustment Options**

Standard NFW Knurled Screwdriver Knob Slot

Example Part No.: M-MAR-1BPF-5

Large **Plastic** Knoh

When Clippard introduced a miniature regulator in 1962, the M-MAR-1 became very popular as a simple, robust, and cost-effective regulator in a small package with exceptionally long life. As regulator applications continue to increase, Clippard is meeting the demand with a variety of new models, options and improvements.