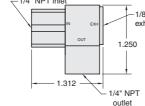

## **J-Series Exhaust Valves**

Clippard's J-Series Exhaust Valve offers a variety of design features and provides fast response times and high flow with 1/8" and 1/4" NPT ports. This compact poppet type valve is constructed of brass and is 100% tested to assure the highest quality. The JEV's primary function is to increase cylinder speed. However, it also enables the use of smaller directional valves, longer control lines and can be used as a shuttle valve. 32 versions available.

- 15 to 150 psig maximum
- Male outlet offers direct connection to cylinder
- 36 scfm @ 50 psig and 58 scfm @ 100 psig
- Low shift ratio
- 7 standard configurations
- Custom configurations also available
- Brass construction with molded Buna-N seal