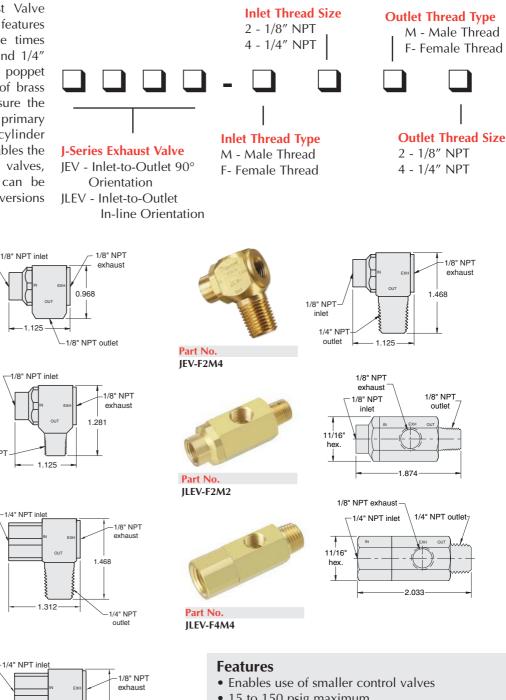

## **J-Series Exhaust Valves**

Clippard's J-Series Exhaust Valve offers a variety of design features and provides fast response times and high flow with 1/8" and 1/4" NPT ports. This compact poppet type valve is constructed of brass and is 100% tested to assure the highest quality. The JEV's primary function is to increase cylinder speed. However, it also enables the use of smaller directional valves, longer control lines and can be used as a shuttle valve. 32 versions available.

- 15 to 150 psig maximum
- Male outlet offers direct connection to cylinder
- 36 scfm @ 50 psig and 58 scfm @ 100 psig
- Low shift ratio
- 7 standard configurations
- Custom configurations also available
- Brass construction with molded Buna-N seal