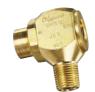

## **J-Series Exhaust Valves**

Clippard's J-Series Exhaust Valve offers a variety of design features and provides fast response times and high flow with 1/8" and 1/4" NPT ports. This compact poppet type valve is constructed of brass and is 100% tested to assure the highest quality. The JEV's primary function is to increase cylinder speed. However, it also enables the use of smaller directional valves, longer control lines and can be used as a shuttle valve. 32 versions available.

- 15 to 150 psig maximum
- Male outlet offers direct connection to cylinder
- 36 scfm @ 50 psig and 58 scfm @ 100 psig
- Low shift ratio
- 7 standard configurations
- Custom configurations also available
- Brass construction with molded Buna-N seal