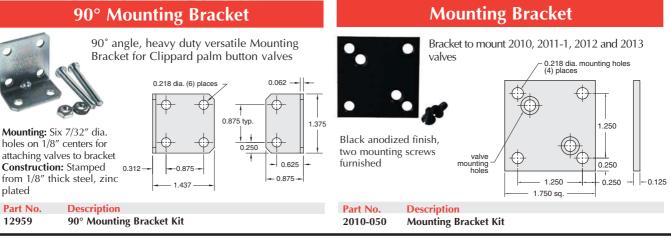

## Pneumatic Totalizing Counter

Mounting: Mounting holes provided; optional Bracket Kit #2010-50 provides additional mounting versatility; valve available with anodized color buttons

| Part No. | Description                         |
|----------|-------------------------------------|
| PB-2-RD  | Low Force 3-Way Poppet Valve, Red   |
| PB-2-GN  | Low Force 3-Way Poppet Valve, Green |
| PB-2-BK  | Low Force 3-Way Poppet Valve, Black |
| 2010-050 | Mounting Bracket Kit (shown below)  |

Clippard Instrument Laboratory, Inc. 877-245-6247 www.clippard.com

anodized color buttons

Description

3-Way Poppet Poppet Valve, Red

3-Way Poppet Poppet Valve, Green 3-Way Poppet Poppet Valve, Black

90° Mounting Bracket Kit (shown below)

Part No.

PB-1-RD

PB-1-GN

PR-1-RK 12959