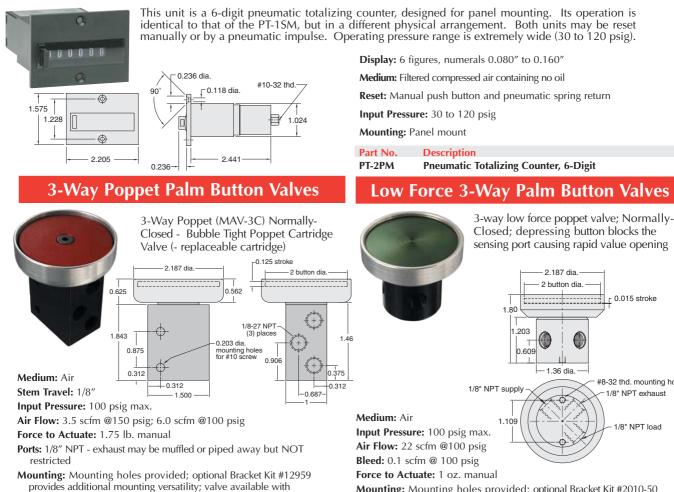

## Pneumatic Totalizing Counter

Mounting: Mounting holes provided; optional Bracket Kit #2010-50 provides additional mounting versatility; valve available with anodized color buttons

| Part No. | Description                         |
|----------|-------------------------------------|
| PB-2-RD  | Low Force 3-Way Poppet Valve, Red   |
| PB-2-GN  | Low Force 3-Way Poppet Valve, Green |
| PB-2-BK  | Low Force 3-Way Poppet Valve, Black |
| 2010-050 | Mounting Bracket Kit (shown below)  |

Clippard Instrument Laboratory, Inc. 877-245-6247 www.clippard.com

anodized color buttons

Description

3-Way Poppet Poppet Valve, Red

3-Way Poppet Poppet Valve, Green 3-Way Poppet Poppet Valve, Black

90° Mounting Bracket Kit (shown below)

Part No.

PB-1-RD

PB-1-GN

PR-1-RK 12959